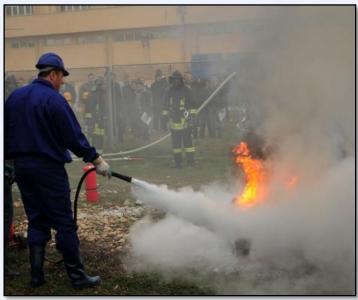

# Academic Facilities and Students Services

- •Seamanship and Nautical Sports Center
- •Training Ship Squadron Mircea Tall Ship
- •Damage Control Training Center
- Simulators
- Wellfare
- •Medical, Religious & other Services

✓ Damage Control Training Center (firefighting, waterflood simulation);

CONSTANTA 2018

✓ Modern sports facilities (including: athletics stadium, 5 multifunctional indoor facilities,
 18 outdoor sports fields, 4 firing ranges, etc.)