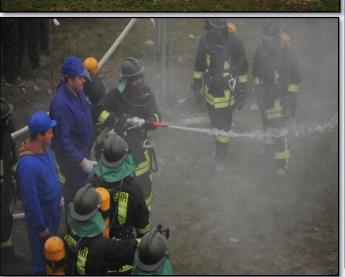

# Academic Facilities and Students Services

- •Seamanship and Nautical Sports Center
- •Training Ship Squadron Mircea Tall Ship
- •Damage Control Training Center
- Simulators
- Wellfare
- •Medical, Religious & other Services

✓ Damage Control Training Center (firefighting, waterflood simulation);

CONSTANTA 2018

✓ Modern sports facilities (including: athletics stadium, 5 multifunctional indoor facilities,
 18 outdoor sports fields, 4 firing ranges, etc.)