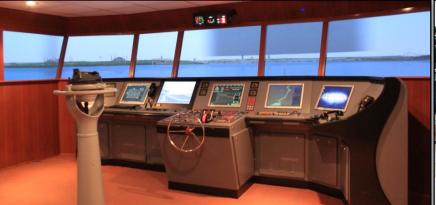

#### **Educational spaces and facilities:**

- 2 auditoriums;
- 6 amphitheaters;
- 2 halls for common teaching;

**TRANSAS Integrated Simulator NTPRO 5000 & ERS 5000** 

Simulators (61), labs, cabinets and specialization halls with modern adequate endowment (Proteus ASTT Tactical Simulator, Cargo Handling & Mechanical Engineering simulators)