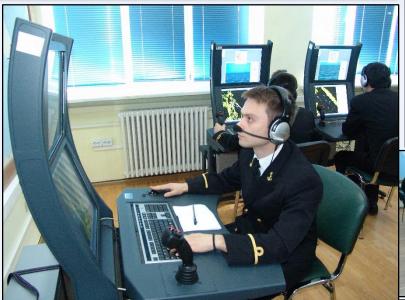

#### **Educational spaces and facilities:**

- 2 auditoriums;
- 6 amphitheaters;
- 2 halls for common teaching;

**TRANSAS Integrated Simulator NTPRO 5000 & ERS 5000** 

Simulators (61), labs, cabinets and specialization halls with modern adequate endowment (Proteus ASTT Tactical Simulator, Cargo Handling & Mechanical Engineering simulators)