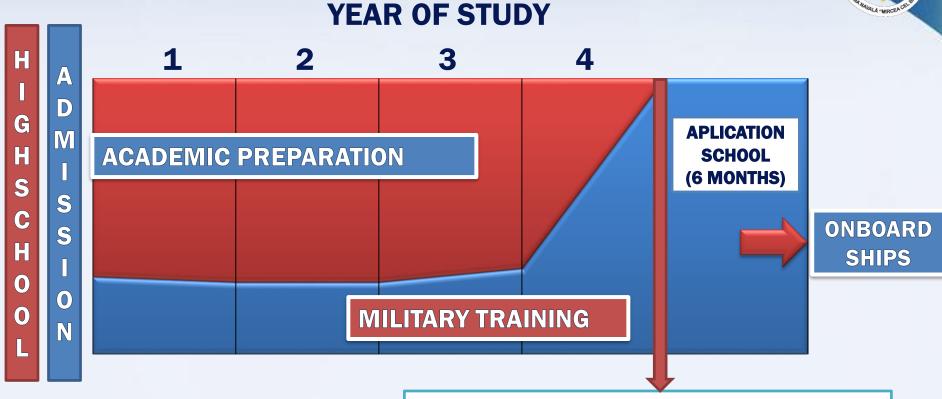

# ACADEMIC ROUTE - MILITARY CADET

• APPOINTMENT IN THE ROMANIAN NAVY

ENGINEER BACHELORS DEGREE

ENSIGN OFFICER RANK