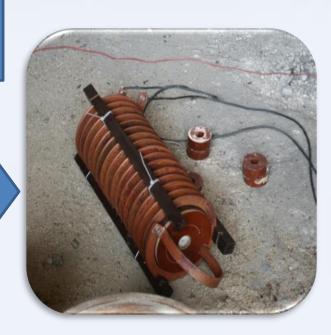

# SCIENTIFIC RESEARCH - RESULTS

Naval and road system for rapid reaction in natural disasters. Ensuring people, livestock and property evacuation during natural disasters

Unconventional warfare component meant to interfere with C4I systems by generating strong electromagnetic pulses