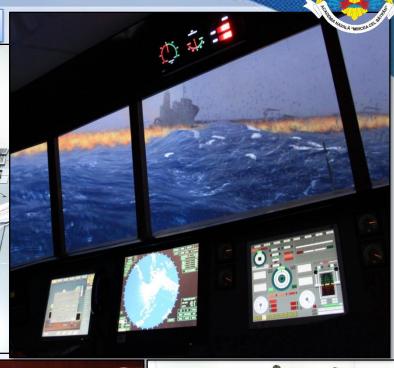

#### **Educational spaces and facilities:**

- 2 auditoriums;
- 6 amphitheaters;
- 2 halls for common teaching;

**TRANSAS Integrated Simulator NTPRO 5000 & ERS 5000** 

Simulators (61), labs, cabinets and specialization halls with modern adequate endowment (Proteus ASTT Tactical Simulator, Cargo Handling & Mechanical Engineering simulators)