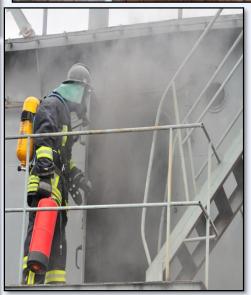

# Academic Facilities and Students Services

- •Seamanship and Nautical Sports Center
- •Training Ship Squadron Mircea Tall Ship
- •Damage Control Training Center
- Simulators
- Wellfare
- •Medical, Religious & other Services

✓ Damage Control Training Center (firefighting, waterflood simulation);

CONSTANTA 2018

✓ Modern sports facilities (including: athletics stadium, 5 multifunctional indoor facilities,
 18 outdoor sports fields, 4 firing ranges, etc.)