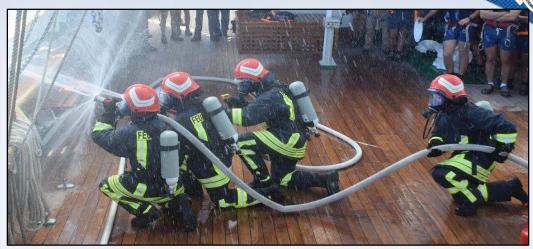

# Academic Facilities and Students Services

- •Seamanship and Nautical Sports Center
- •Training Ship Squadron Mircea Tall Ship
- •Damage Control Training Center
- Simulators
- Wellfare
- •Medical, Religious & other Services

✓ Damage Control Training Center (firefighting, waterflood simulation);

CONSTANTA 2018

✓ Modern sports facilities (including: athletics stadium, 5 multifunctional indoor facilities,
 18 outdoor sports fields, 4 firing ranges, etc.)