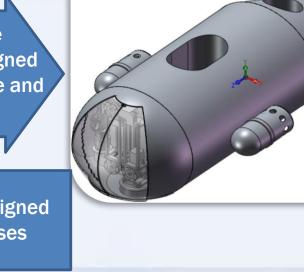

Submerged remote controlled vehicle designed for research in maritime and River area.

Inflatable naval target designed for naval artillery exercises