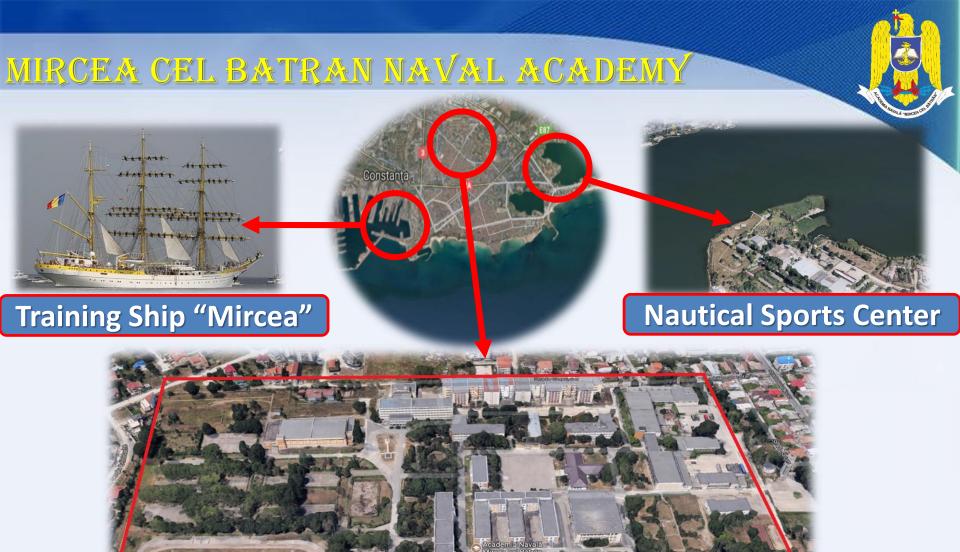

# Academic Facilities and Students Services

- •Seamanship and Nautical Sports Center
- •Training Ship Squadron Mircea Tall Ship
- •Damage Control Training Center
- Simulators
- Wellfare
- •Medical, Religious & other Services

CONSTANTA 2018

Main campus