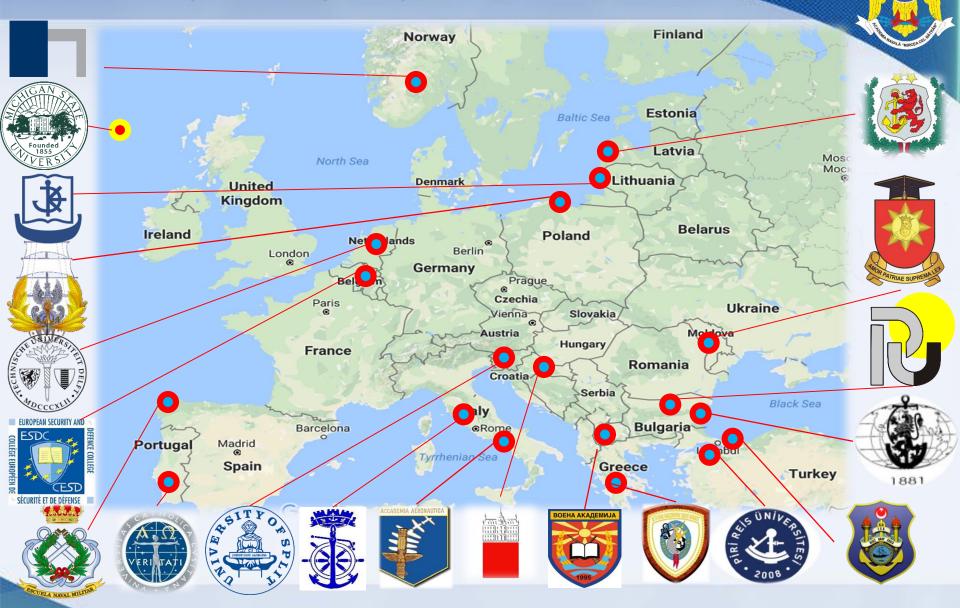

# MAIN EXTERNAL PARTNERS

### MAIN EXTERNAL PARTNERS

IAMU - International **Association of Maritime** Universities;

NASC - Naval Academies **Superintendents Conference**;

**BSUN - Black Sea University** Network;

**EUA – European University Association** 

2. Angel Kanchev University of Ruse, BULGARIA

Polish Naval Academy, Gdynia, POLAND

Turkish Naval Academy, Istanbul, TURKEY

5. "Piri Reis" University, Istanbul, TURKEY

6. Escuela Naval Militar de Officiales, Pontevedra, SPAIN

7. Hellenic Naval Academy, GREECE

8. Italian Naval Academy, Livorno, ITALY

9. Academia Aeronautica, Pozzuoli, ITALY

Aalesund University College (NTNU), Alesund, NORWAY

Catholic Portuguese University, PORTUGAL 11.

**12**. Delft University of Technology, the NETHERLANDS

**13**. European Security and Defence College, Bruxelles, BELGIUM

14. Michigan State University, USA

Liepaja Maritime College, LATVIA

16. University of Ljubljana, SLOVENIA

17. University of Split, CROATIA

18. Lithuanian Maritime Academy, LITHUANIA

19. Military Academy "General Mihailo Apostolski", Skopje, **MACEDONIA** 

"Alexandru cel Bun" Military Academy, Chisinau, MOLDOVA