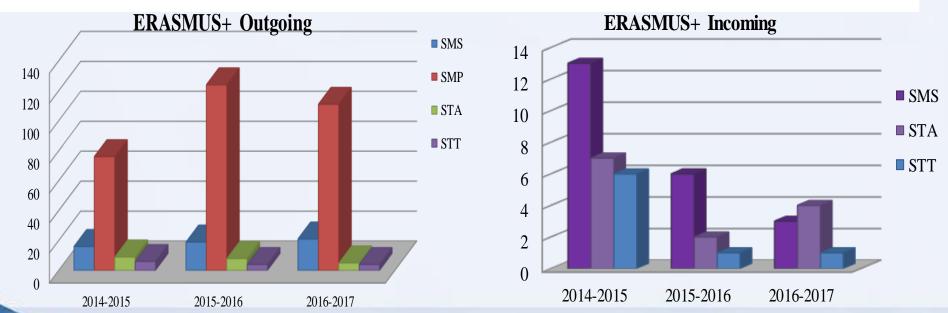

| -   | -   | -   | -   | -    | 2   | -   | -   | -   | 4  | 2       | -  |
| Onboard training                                                                                        | -   | -   | 2   | -   | -    | -   | -   | 2   | -   | -  | -       | -  |
| Official visits                                                                                         | 2   | -   | 2   | -   | -    | -   | -   | -   | 2   | -  | -       | 2  |
| TOTAL                                                                                                   | 12  | 8   | 8   | 6   | 2    | 2   | 2   | 2   | 5   | 4  | 2       | 2  |





| TOTAL           |    |
|-----------------|----|
| MISSIONS        | 23 |
| No. of Cadets   | 40 |
| No. of Officers | 15 |



# ERASMUS+ PROGRAMME







MIRCEA CEL BATRAN NAVAL ACADEMY