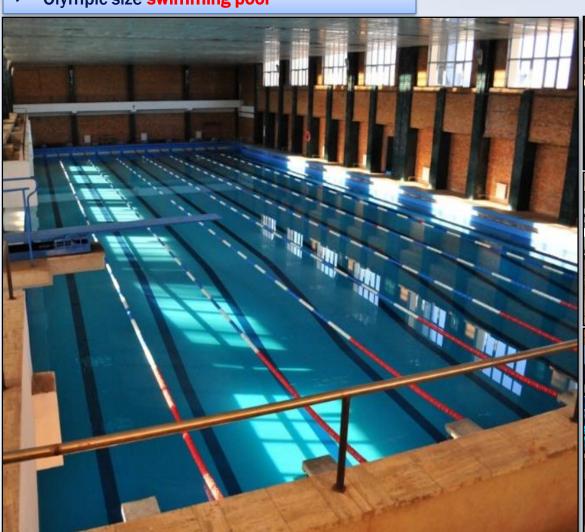

# ACADEMIC ROUTE - MILITARY CADET





• APPOINTMENT IN THE ROMANIAN NAVY

ENGINEER BACHELORS DEGREE

ENSIGN OFFICER RANK

#### **Educational spaces and facilities:**

- 2 auditoriums;
- 6 amphitheaters;
- 2 halls for common teaching;



**TRANSAS Integrated Simulator NTPRO 5000 & ERS 5000** 













Simulators (61), labs, cabinets and specialization halls with modern adequate endowment (Proteus ASTT Tactical Simulator, Cargo Handling & Mechanical Engineering simulators)











✓ Damage Control Training Center (firefighting, waterflood simulation);











CONSTANTA 2018

✓ Modern sports facilities (including: athletics stadium, 5 multifunctional indoor facilities,
 18 outdoor sports fields, 4 firing ranges, etc.)











CONSTANTA 2018



Olympic size **swimming pool** 









#### **Seamanship and Sailing Training Center**









CONSTANTA 2018



# INTERNATIONAL R&D PROJECTS

RoNoMar – Romanian Norwegian Maritime Programme

1.6 mil. Euro

Res-Op-Dev- Bulgarian/Romanian cooperation for green energy development

250.000 Euro

MARINE – Maritime Network of Education in Black Sea Basin

350.000 Euro

DECOMAR – Development of Common Curricula

Modules for Merchant Marine Officers

150.000 Euro

MENTORESS – Maritime Education Network to Orient and Retain Women for Efficient Seagoing Services - 2018

170.000 Euro

OPEN SKY – Astronomy for young generation (Ro-Bg) - 2018

150.000 Euro

#### **EU Funded Projects – National Agency and European Commission**

Assistance during the labor market insertion for future marine officers - European Social Fund

220.000 E