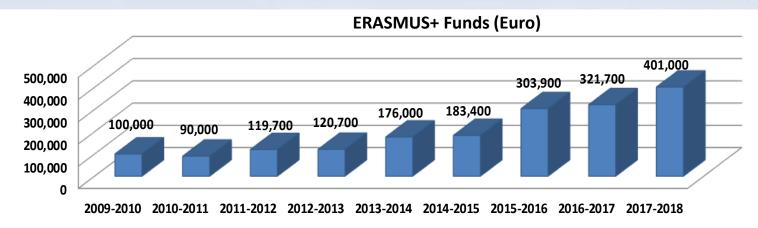

| -   | -   | -   | -   | -    | 2   | -   | -   | -   | 4  | 2       | -  |
| Onboard training                                                                                        | -   | -   | 2   | -   | -    | -   | -   | 2   | -   | -  | -       | -  |
| Official visits                                                                                         | 2   | -   | 2   | -   | -    | -   | -   | -   | 2   | -  | -       | 2  |
| TOTAL                                                                                                   | 12  | 8   | 8   | 6   | 2    | 2   | 2   | 2   | 5   | 4  | 2       | 2  |





| TOTAL           |    |
|-----------------|----|
| MISSIONS        | 23 |
| No. of Cadets   | 40 |
| No. of Officers | 15 |



# ERASMUS+ PROGRAMME







MIRCEA CEL BATRAN NAVAL ACADEMY